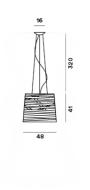

### **Tress grande**

SCHEMATIC & LIGHT EMISSION

MATERIAL

Varnished compound material on lacquered glass fibre base, blown glass, chromed metal and aluminium (LED version)

ACCESSORIES

Kit B Kit M