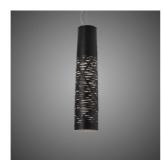

#### MATERIALS

Varnished compound material on lacquered glass fibre base, blown glass, chromed metal and aluminium (LED version)

COLORS

Black, Crimson, Greige, Indigo, White

technical details

### **Tress grande**

SCHEMATIC & LIGHT EMISSION

MATERIAL

Varnished compound material on lacquered glass fibre base, blown glass, chromed metal and aluminium (LED version)

ACCESSORIES

Kit B Kit M