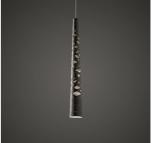

### **Tress grande LED**

SCHEMATIC & LIGHT EMISSION

MATERIAL

Varnished compound material on lacquered glass fibre base, blown glass, chromed metal and aluminium (LED version)

COLORS

ACCESSORIES

Kit B

#### LIGHT SOURCE

35W Mid Power 3000 K 3062 Im CRI>90 Dimmable

CERTIFICATIONS

ENERGY EFFICIENCY

A+

Designer