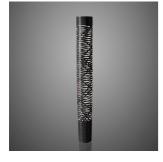

# **FOSCARINI**

A magical interweaving of blocks and voids, the Tress lamp is made using a craft-based process, winding a ribbon of composite material. Thanks also to the choice of different colours and shapes, Tress can interpret multiple personalities.