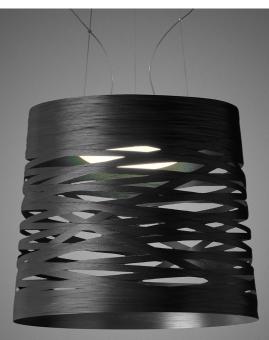

# **FOSCARINI**

A magical interweaving of blocks and voids, the Tress lamp is made using a craft-based process, winding a ribbon of composite material. Thanks also to the choice of different colours and shapes, Tress can interpret multiple personalities.

### **Tress grande**

SCHEMATIC & LIGHT EMISSION

MATERIAL

Varnished compound material on lacquered glass fibre base, blown glass, chromed metal and aluminium (LED version)

ACCESSORIES

Kit B Kit M