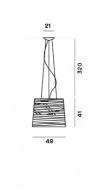

### **Tress grande**

SCHEMATIC & LIGHT EMISSION

MATERIAL

Varnished compound material on lacquered glass fibre base, blown glass, chromed metal and aluminium (LED version)

ACCESSORIES

Kit B Kit M

### **Tress grande LED**

SCHEMATIC & LIGHT EMISSION

MATERIAL

Varnished compound material on lacquered glass fibre base, blown glass, chromed metal and aluminium (LED version)

COLORS

ACCESSORIES

Kit B