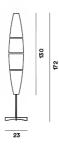

#### Havana

SCHEMATIC & LIGHT EMISSION

MATERIAL

Injection moulded polyethylene and coated or chromed metal

COLORS

### **FOSCARINI**

Floor lamp with diffused light. Diffuser consisting of four injection-moulded polyethylene parts joined by chromed metal hooks. Base, diffuser support and rod made of epoxy powder coated or glossy chromed metal. ON/OFF switch or dimmer switch fitted onto the transparent cable, as requested.