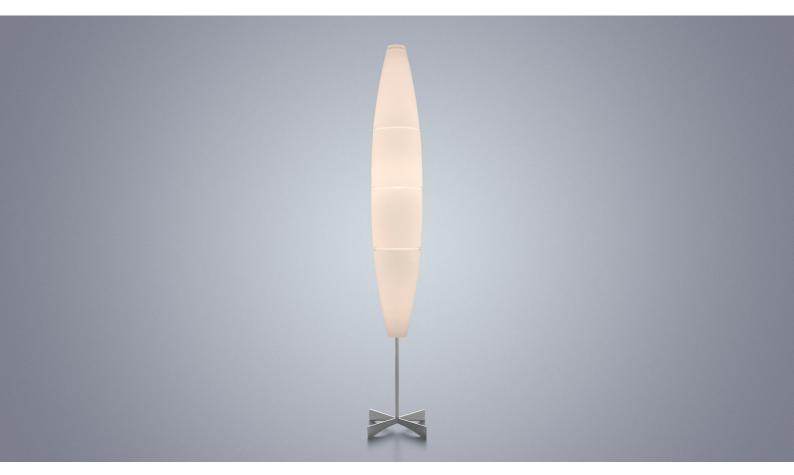

#### DESCRIPTION

The young, light-weight appearance recalling the shape of a cigar, which ironically gives it its name, the soft light that it emits and the ease with which it blends in with the most varied contexts, have made it the great success that it is today, so much so that it is also part of the permanent collection on exhibit at the New York MoMA. The diffuser consists of four satin finish polyethylene segments. Small round metal hooks hold two subsequent elements together without them touching, leaving room for three slim empty bands that fill up with light when the lamp is on. Havana is available as a suspension, wall or floor lamp.

### **FOSCARINI**

Floor lamp with diffused light. Diffuser consisting of four injection-moulded polyethylene parts joined by chromed metal hooks. Base, diffuser support and rod made of epoxy powder coated or glossy chromed metal. ON/OFF switch or dimmer switch fitted onto the transparent cable, as requested.

## **FOSCARINI**

Havana

Havana Sospensione

Havana Terra

Havana